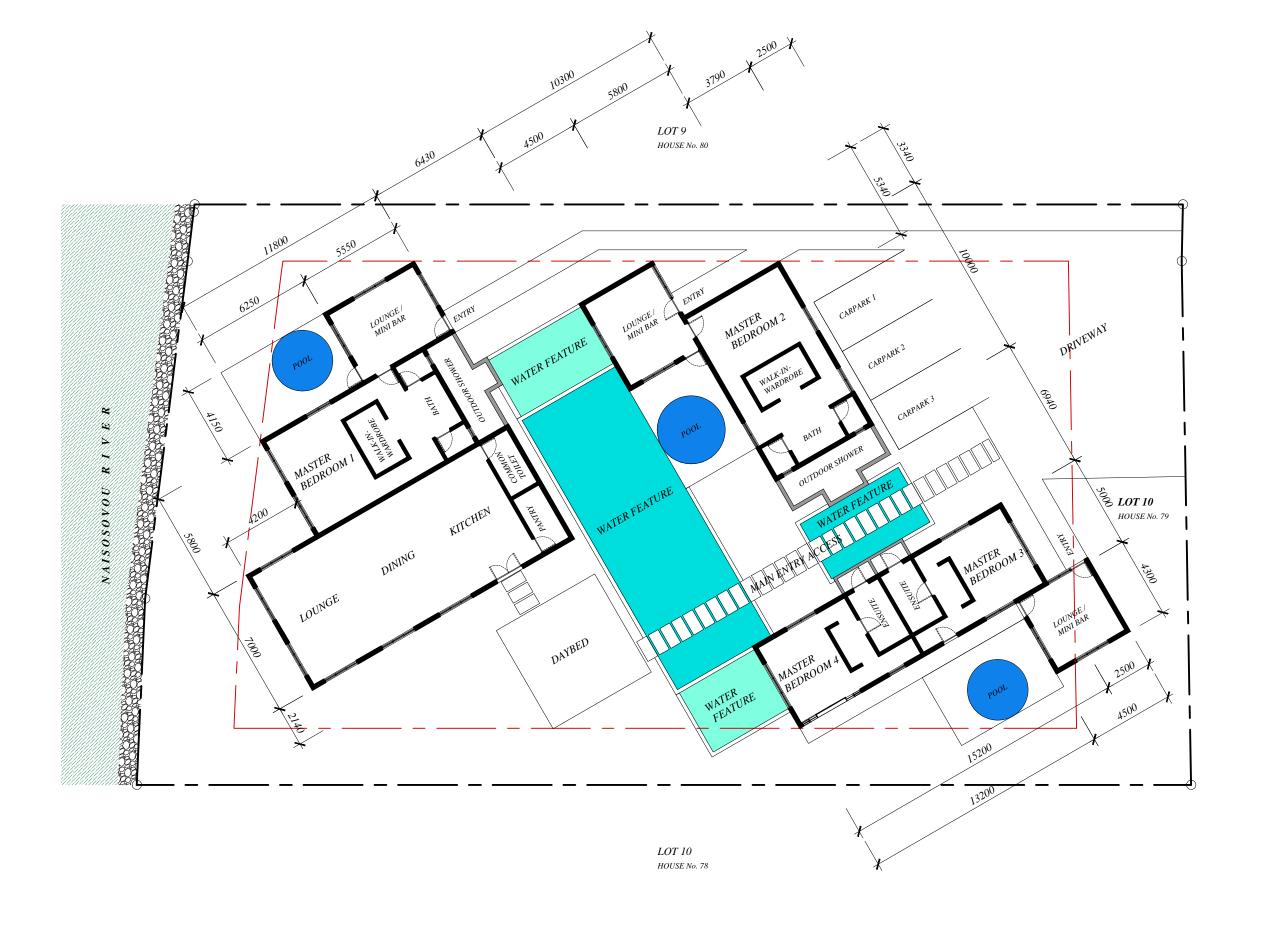

Consulting Engineer:

Project:
PROPOSED RESIDENCE
@ NAISOSO ISLAND, NADI

PROPOSED GROUND FLOOR PLAN

| Design | : | ZA       | Project | Project No. |   | 14 - 01 |  |  |
|--------|---|----------|---------|-------------|---|---------|--|--|
| Drawn  | : | ZA       | Sheet   | No.         | 1 |         |  |  |
| Date   | : | 21.10.14 | 4       | U           |   |         |  |  |
| Scale  | : | 1:200    | Rev     |             |   |         |  |  |